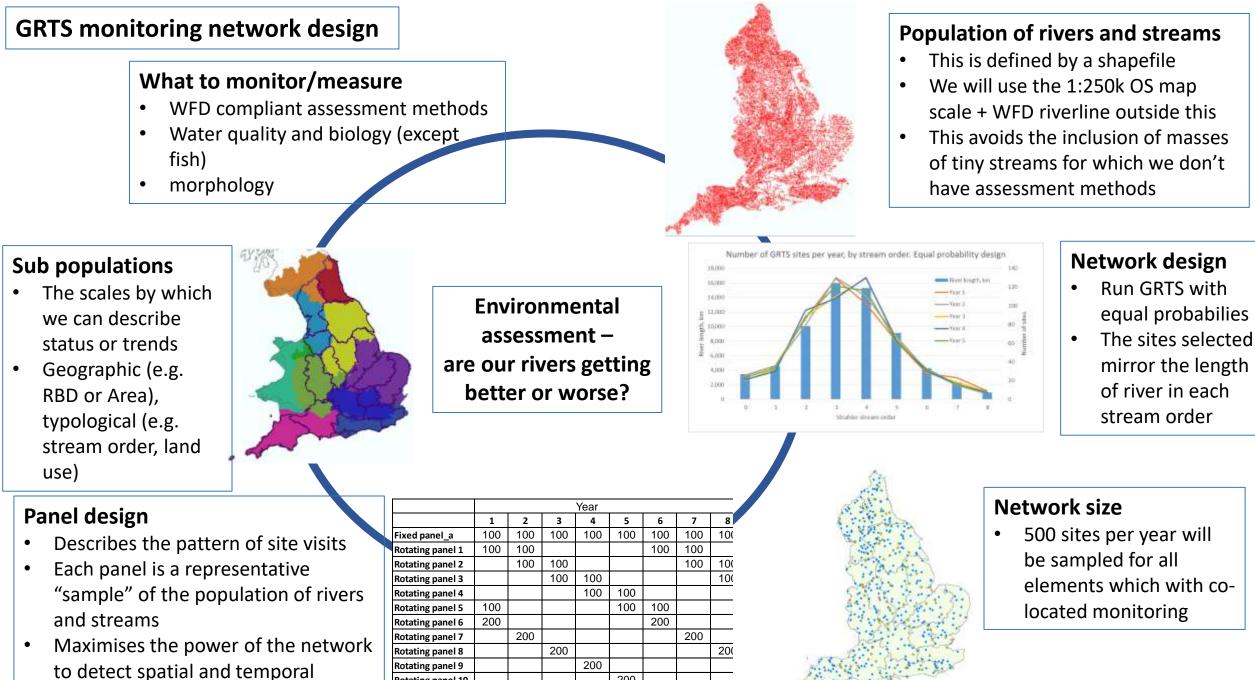

information

|                   | 1   | 2   | - 3  | 4    | 5    | ю    | /    | 8   |
|-------------------|-----|-----|------|------|------|------|------|-----|
| Fixed panel_a     | 100 | 100 | 100  | 100  | 100  | 100  | 100  | 10( |
| Rotating panel 1  | 100 | 100 |      |      |      | 100  | 100  |     |
| Rotating panel 2  |     | 100 | 100  |      |      |      | 100  | 10( |
| Rotating panel 3  |     |     | 100  | 100  |      |      |      | 10( |
| Rotating panel 4  |     |     |      | 100  | 100  |      |      |     |
| Rotating panel 5  | 100 |     |      |      | 100  | 100  |      |     |
| Rotating panel 6  | 200 |     |      |      |      | 200  |      |     |
| Rotating panel 7  |     | 200 |      |      |      |      | 200  |     |
| Rotating panel 8  |     |     | 200  |      |      |      |      | 20( |
| Rotating panel 9  |     |     |      | 200  |      |      |      |     |
| Rotating panel 10 |     |     |      |      | 200  |      |      |     |
| Sites per year    | 500 | 500 | 500  | 500  | 500  | 500  | 500  | 50( |
| Unique sites      | 500 | 800 | 1100 | 1400 | 1600 | 1600 | 1600 | 160 |